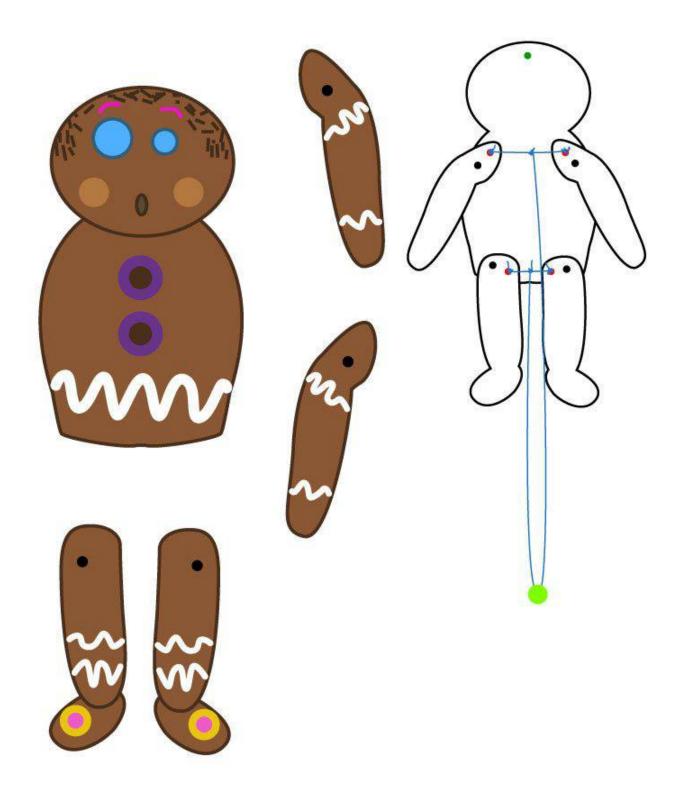

## How to create your Gingerbread Man puppet craft

- 1. Gather your supplies: scissors, brads and string.
- 2. Print the Gingerbread Man paper puppet on card stock paper.
- 3. Cut out the Gingerbread Man design pieces.
- 4. With small sized brads, poke through the marked holes to put the Gingerbread Man together.
- 5. Use the diagram to attach the string to the indicated brads for moving the puppets arms and legs.
- 6. Once the Gingerbread Man is assembled your puppet is ready to play with or punch out a hole near the top of his head and put a string through to hang as a decoration.