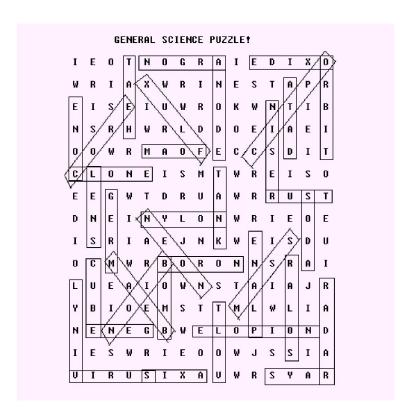

## **Find the Hidden Words!**

| SEARCH                                                                                   | FOR:                                                                                                                          |
|------------------------------------------------------------------------------------------|-------------------------------------------------------------------------------------------------------------------------------|
| ANODE ARGON AXIS BEAM BION BOMB BORON CLONE CONE CORE CUBE DATA FLUX FOAM GENE GERM HEAT | NEON<br>NYLON<br>OPTIC<br>ORBIT<br>OXIDE<br>PION<br>PLANE<br>POLE<br>RAYS<br>RESIN<br>RUST<br>SODA<br>SOLAR<br>VINYL<br>VIRUS |
| CONE CORE CUBE DATA FLUX FOAM GENE GERM                                                  | RADAR<br>RAYS<br>RESIN<br>RUST<br>SODA<br>SOLAR<br>TANK<br>VINYL                                                              |
| LENS<br>MASS                                                                             | AOT.                                                                                                                          |

|   |   | GENERAL |   |   | SCIENCE |   |   | PUZZLE! |   |   |   |   |   |   |
|---|---|---------|---|---|---------|---|---|---------|---|---|---|---|---|---|
| I | Ε | 0       | T | Н | 0       | G | R | A       | I | E | D | I | X | 0 |
| W | R | I       | A | X | W       | R | I | N       | E | S | T | A | P | R |
| Ε | I | S       | Ε | I | U       | W | R | 0       | К | W | N | T | I | В |
| И | S | R       | Н | W | R       | L | D | D       | 0 | E | I | A | E | I |
| 0 | 0 | W       | R | М | A       | 0 | F | E       | C | C | S | D | I | Т |
| C | L | 0       | N | E | I       | S | М | T       | W | R | Ε | I | s | 0 |
| Ε | E | G       | W | Ţ | D       | R | U | A       | W | R | R | U | S | т |
| D | Н | E       | I | Н | Y       | L | 0 | Н       | W | R | I | Ε | 0 | E |
| I | S | R       | I | A | E       | J | Н | K       | W | E | I | S | D | U |
| 0 | C | M       | W | R | В       | 0 | R | 0       | N | N | S | R | A | I |
| L | U | Ε       | A | I | 0       | W | Н | S       | T | A | I | A | J | R |
| Y | В | I       | 0 | E | М       | S | T | T       | М | L | W | L | I | A |
| Н | Ε | Н       | E | G | В       | W | E | L       | 0 | P | I | 0 | Н | D |
| I | Ε | S       | W | R | I       | E | 0 | 0       | W | J | S | S | I | A |
| Ų | I | R       | U | S | I       | X | A | Ų       | W | R | S | Y | A | R |