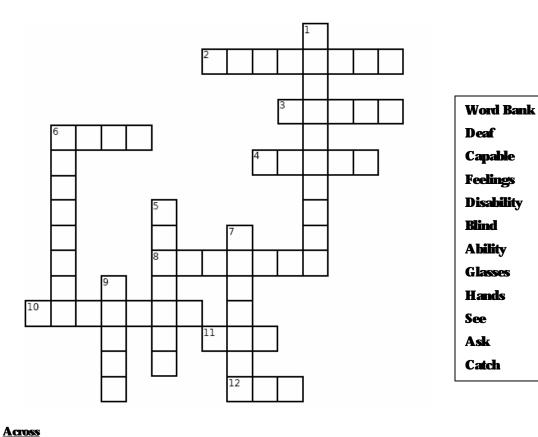

## **Disability Awareness Crossword Puzzle**

## 2. A person with a disability can have their \_\_\_\_\_ hurt by other people who don't understand their disability. a disability. 3. You cannot 4. A person with a visual impairment or disability is not necessarily \_\_\_\_\_\_. 6. People who cannot hear are . 8. People who have disabilities have the \_\_\_\_\_\_ to do many different things, but may use a different way. 10. A person with disabilities is \_\_\_\_\_\_ of doing many things. 11. Before you help a person with a disability, you should \_\_\_\_\_. 12. People who cannot \_\_\_\_\_ are blind. **Down** 1. People who have a \_\_\_\_\_ have lots of ability. 5. People who are blind use a series of raised dots called \_\_\_\_\_ to read. 6. \_\_\_\_\_ is one kind of learning disability. 7. Many people have \_\_\_\_\_\_ to help them when their vision does

9. People with a hearing or speech disability may use their \_\_\_\_\_\_ to communicate.

not work correctly.