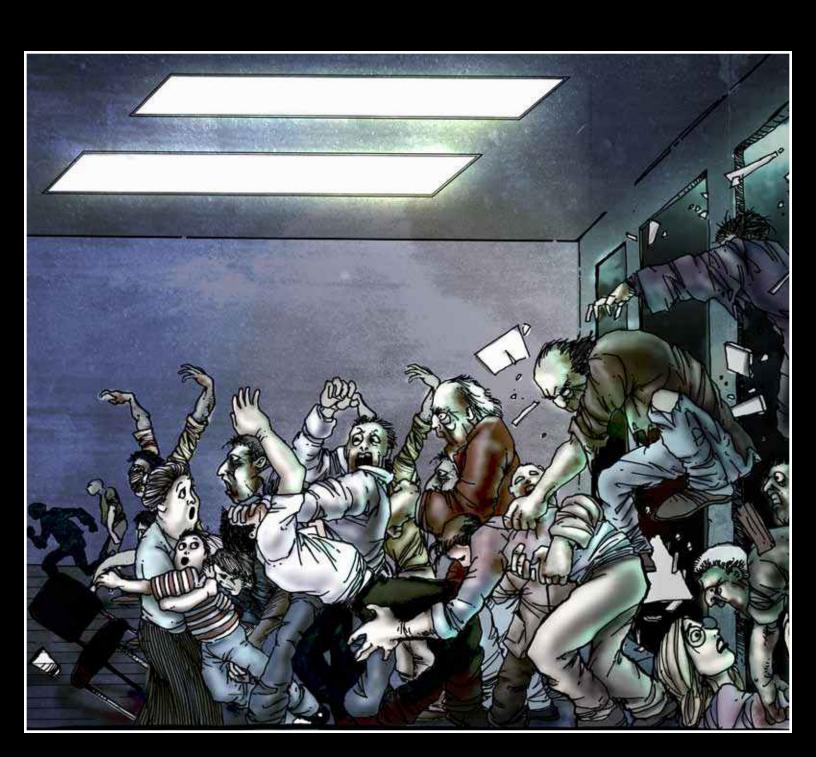

## PART 2

THE ZOMBIE HORDE SURROUNDS AND OVERPOWERS
THE GUARDS THEN BEGINS TO BREAK INTO THE
SCHOOL, SMASHING WINDOWS AND DOORS...