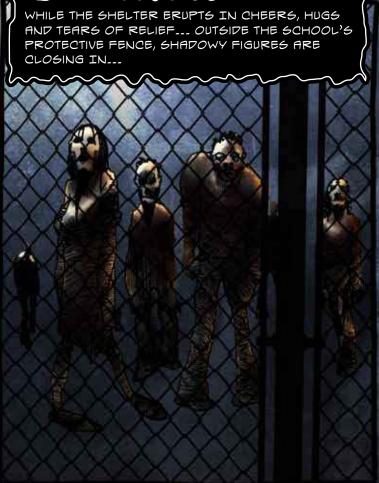

## PART 2

THE ZOMBIE HORDE SURROUNDS AND OVERPOWERS
THE GUARDS THEN BEGINS TO BREAK INTO THE
SCHOOL, SMASHING WINDOWS AND DOORS...