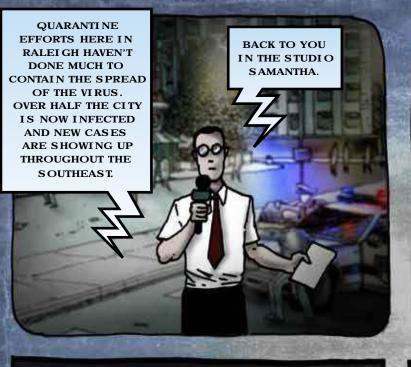

MINUTES LATER TODD AND JULIE HAVE SET UP SLEEPING BAGS AND TURNED ON THE RADIO.

...WARNINGS HAVE
BEEN ISSUED FOR
DOZENS OF COUNTIES
ABOUT STAYING
INSIDE AND AREA
HOSPITALS ARE
BEING OVERRUN...