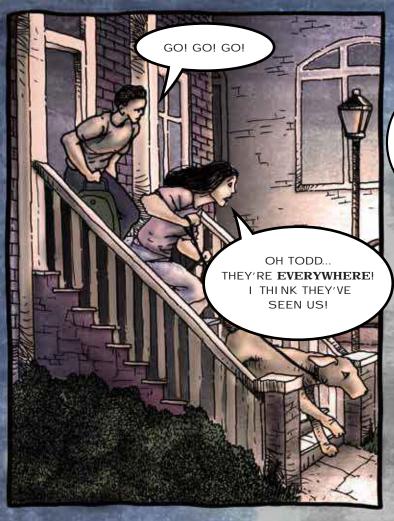

## PART 2

THE ZOMBIE HORDE SURROUNDS AND OVERPOWERS
THE GUARDS THEN BEGINS TO BREAK INTO THE
SCHOOL, SMASHING WINDOWS AND DOORS...