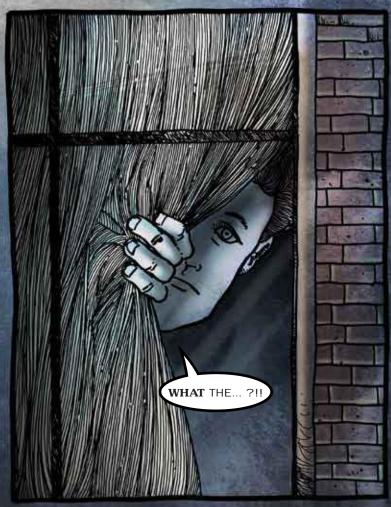

MINUTES LATER TODD AND JULIE HAVE SET UP SLEEPING BAGS AND TURNED ON THE RADIO.

...WARNINGS HAVE
BEEN ISSUED FOR
DOZENS OF COUNTIES
ABOUT STAYING
INSIDE AND AREA
HOSPITALS ARE
BEING OVERRUN...