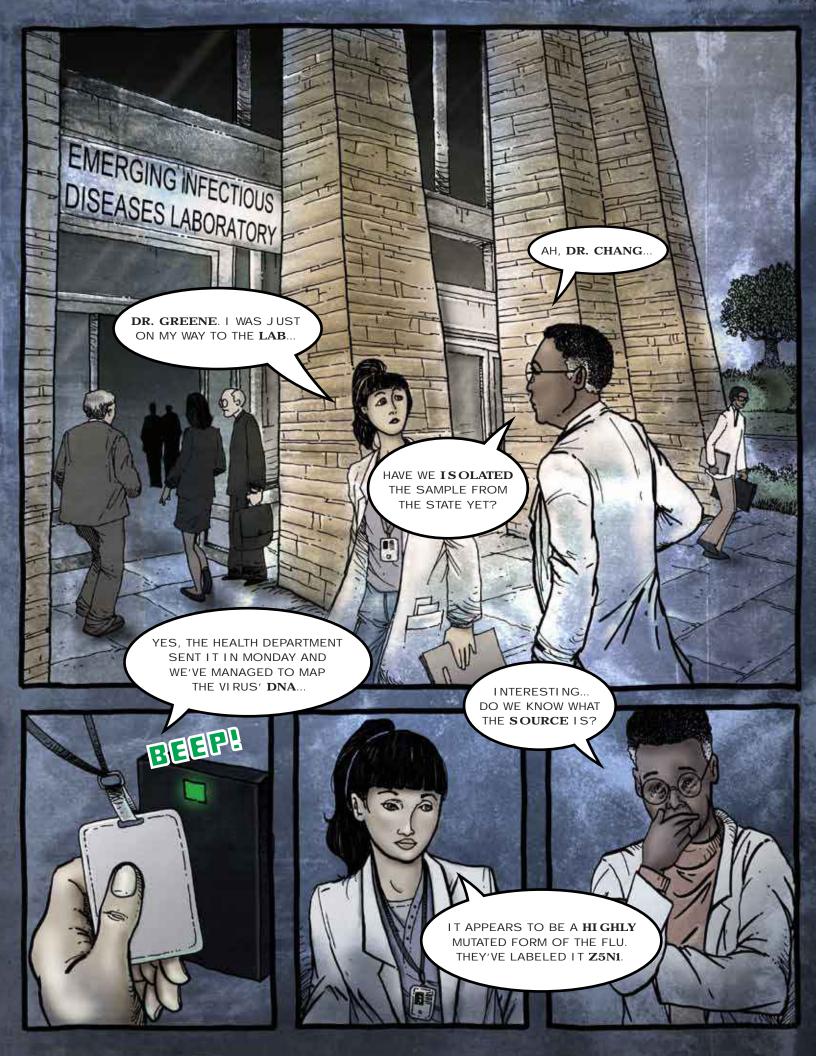

### PREPAREDNESS 101:

# Zombie Pandemic

## PART 2

THE ZOMBIE HORDE SURROUNDS AND OVERPOWERS
THE GUARDS THEN BEGINS TO BREAK INTO THE
SCHOOL, SMASHING WINDOWS AND DOORS...