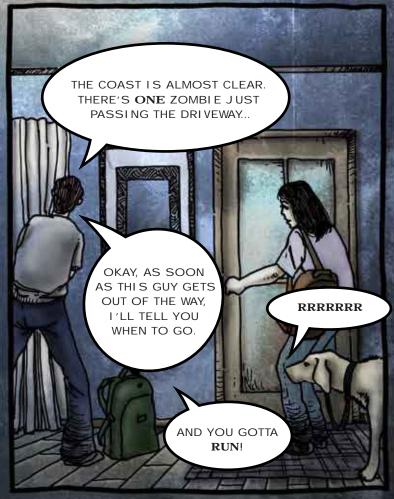

MINUTES LATER TODD AND JULIE HAVE SET UP SLEEPING BAGS AND TURNED ON THE RADIO.

...WARNINGS HAVE
BEEN ISSUED FOR
DOZENS OF COUNTIES
ABOUT STAYING
INSIDE AND AREA
HOSPITALS ARE
BEING OVERRUN...