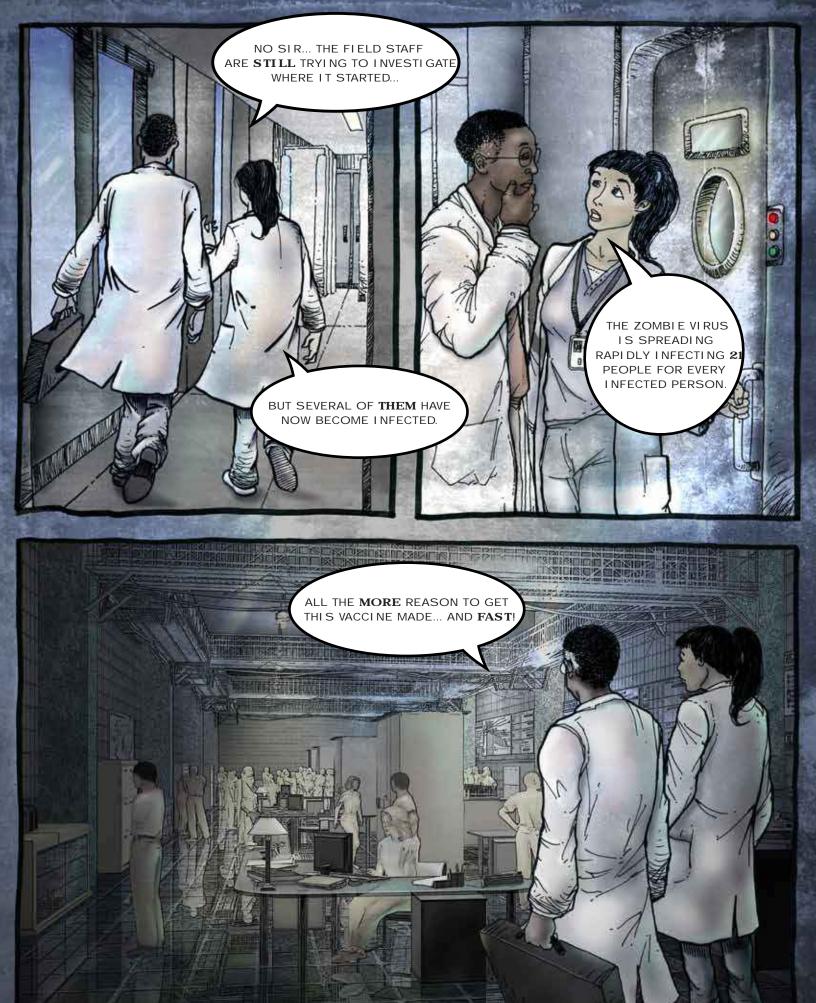

### PREPAREDNESS 101:

# Zombie Pandemic

## PART 2

THE ZOMBIE HORDE SURROUNDS AND OVERPOWERS
THE GUARDS THEN BEGINS TO BREAK INTO THE
SCHOOL, SMASHING WINDOWS AND DOORS...