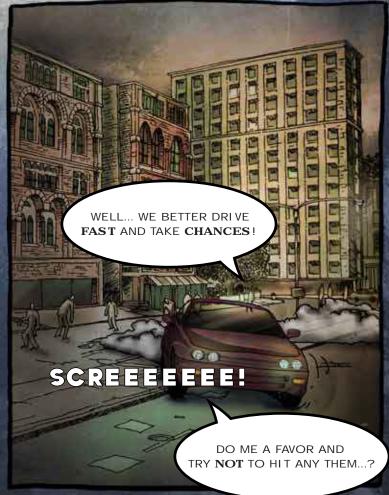

MINUTES LATER TODD AND JULIE HAVE SET UP SLEEPING BAGS AND TURNED ON THE RADIO.

...WARNINGS HAVE
BEEN ISSUED FOR
DOZENS OF COUNTIES
ABOUT STAYING
INSIDE AND AREA
HOSPITALS ARE
BEING OVERRUN...