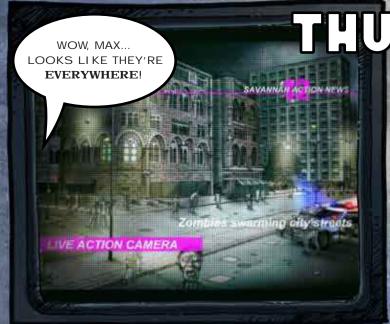

THE CDC IS
WORKING WITH
LOCAL HEALTH
DEPARTMENTS
ON A VACCINE.
UNTIL THEN...
BUNKER DOWN
AND DON'T GO
OUTS I DE
UNLESS YOU
HAVE TO!

WHAT?!

I THOUGHT
YOU SAID STUFF
LIKE THIS ONLY
HAPPENED IN
THE MOVIES!
WHAT IS GOING
ON TODD?!

I DON'T

KNOW BUT IT

SOUNDS LIKE WE

BETTER SIT TI GHT.

MAX AND I GOT

SOME SUPPLIES

TOGETHER

EARLIER.

MINUTES LATER TODD AND JULIE HAVE SET UP SLEEPING BAGS AND TURNED ON THE RADIO.

...WARNINGS HAVE
BEEN ISSUED FOR
DOZENS OF COUNTIES
ABOUT STAYING
INSIDE AND AREA
HOSPITALS ARE
BEING OVERRUN...