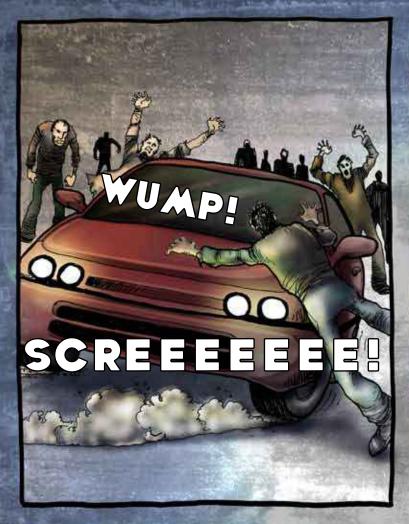

## PART 2

THE ZOMBIE HORDE SURROUNDS AND OVERPOWERS
THE GUARDS THEN BEGINS TO BREAK INTO THE
SCHOOL, SMASHING WINDOWS AND DOORS...