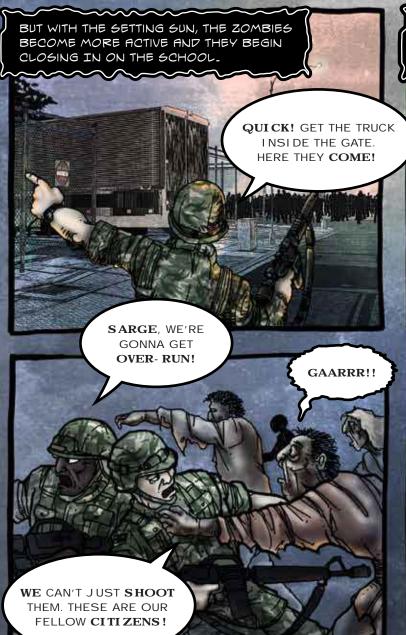

## PART 2

THE ZOMBIE HORDE SURROUNDS AND OVERPOWERS
THE GUARDS THEN BEGINS TO BREAK INTO THE
SCHOOL, SMASHING WINDOWS AND DOORS...