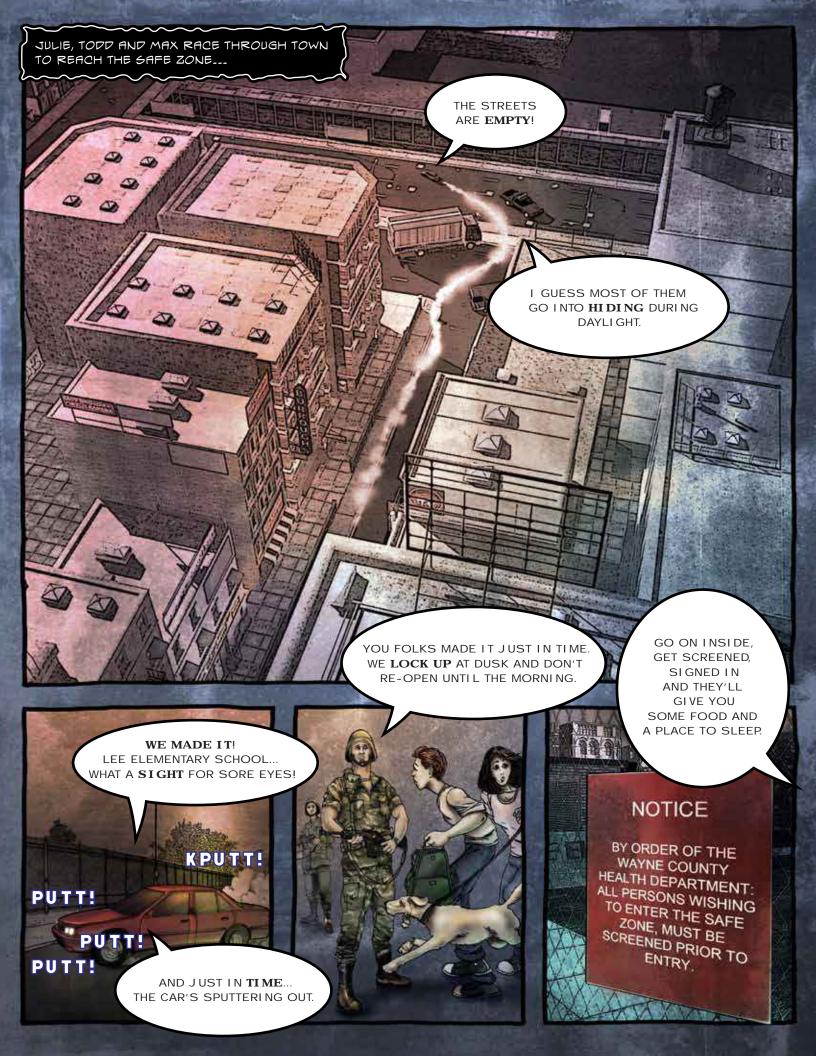

## PART 2

THE ZOMBIE HORDE SURROUNDS AND OVERPOWERS
THE GUARDS THEN BEGINS TO BREAK INTO THE
SCHOOL, SMASHING WINDOWS AND DOORS...