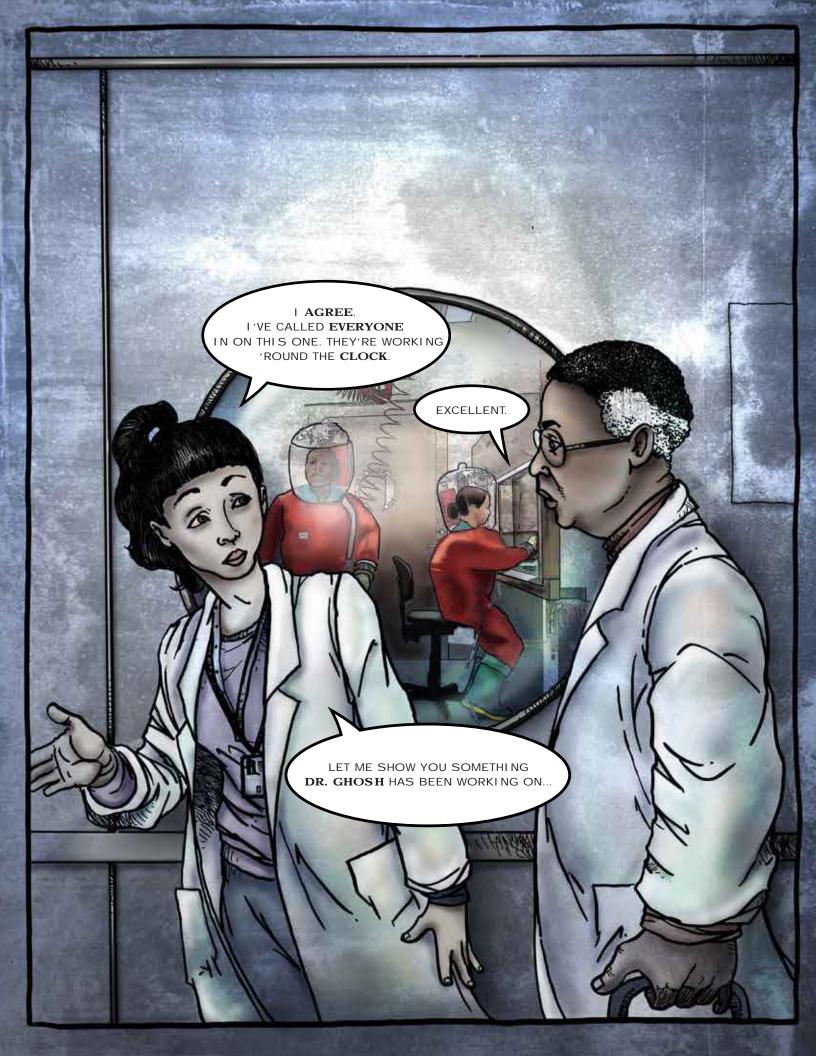

### PREPAREDNESS 101:

# Zombie Pandemic

## PART 2

THE ZOMBIE HORDE SURROUNDS AND OVERPOWERS
THE GUARDS THEN BEGINS TO BREAK INTO THE
SCHOOL, SMASHING WINDOWS AND DOORS...