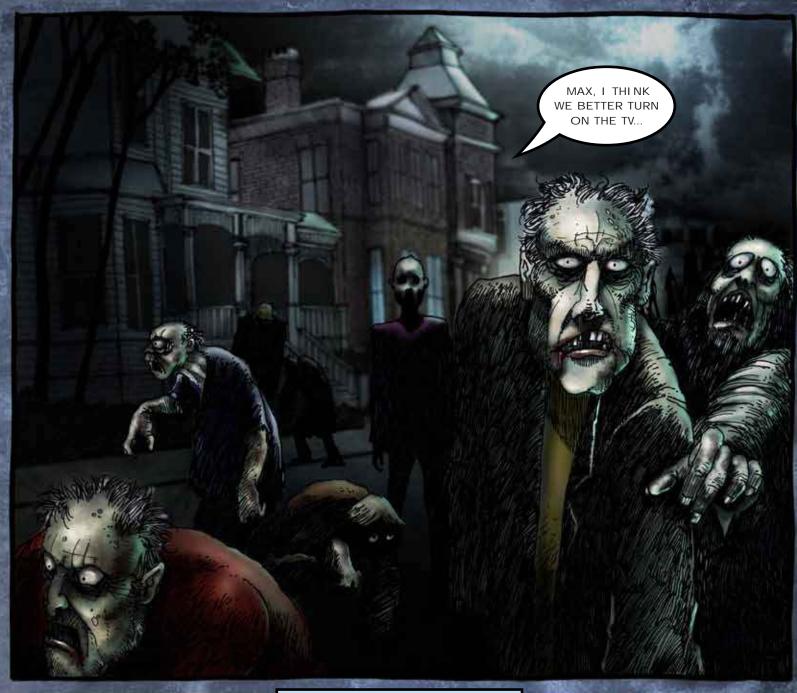

THE CDC IS
WORKING WITH
LOCAL HEALTH
DEPARTMENTS
ON A VACCINE.
UNTIL THEN...
BUNKER DOWN
AND DON'T GO
OUTS I DE
UNLESS YOU
HAVE TO!

WHAT?!

I THOUGHT
YOU SAID STUFF
LIKE THIS ONLY
HAPPENED IN
THE MOVIES!
WHAT IS GOING
ON TODD?!

MINUTES LATER TODD AND JULIE HAVE SET UP SLEEPING BAGS AND TURNED ON THE RADIO.

...WARNINGS HAVE
BEEN ISSUED FOR
DOZENS OF COUNTIES
ABOUT STAYING
INSIDE AND AREA
HOSPITALS ARE
BEING OVERRUN...