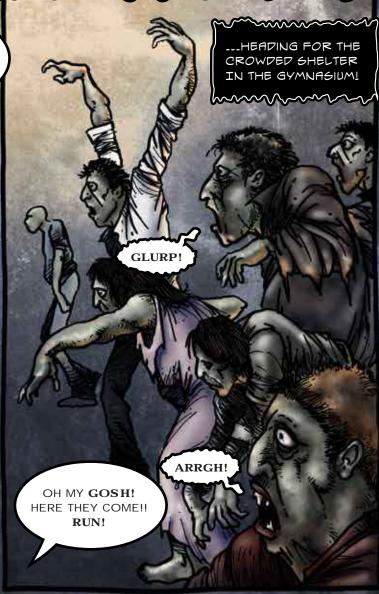

## PART 2

THE ZOMBIE HORDE SURROUNDS AND OVERPOWERS
THE GUARDS THEN BEGINS TO BREAK INTO THE
SCHOOL, SMASHING WINDOWS AND DOORS...