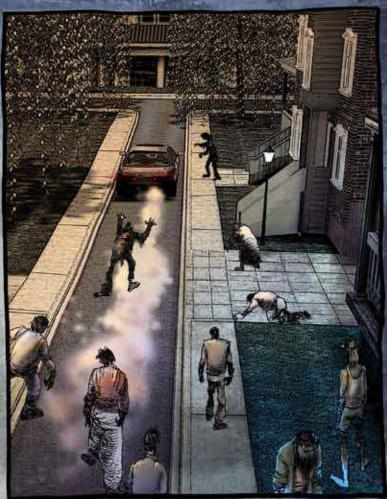

## PART 2

THE ZOMBIE HORDE SURROUNDS AND OVERPOWERS
THE GUARDS THEN BEGINS TO BREAK INTO THE
SCHOOL, SMASHING WINDOWS AND DOORS...