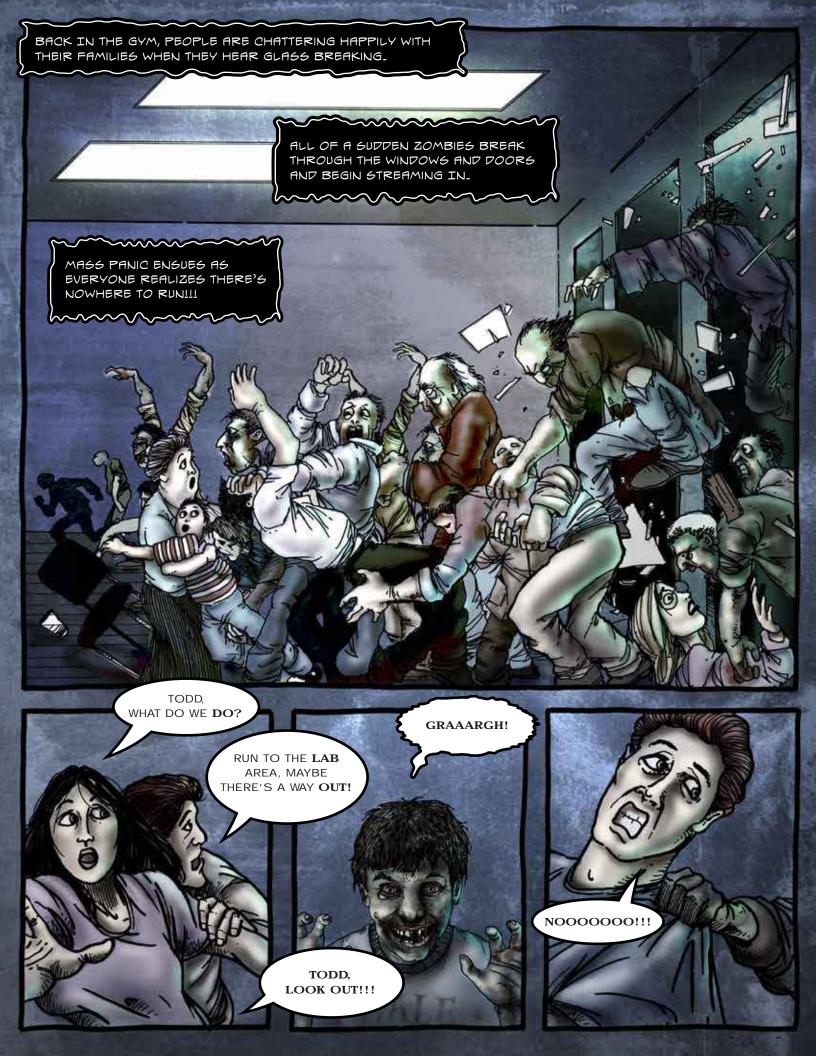

## PART 2

THE ZOMBIE HORDE SURROUNDS AND OVERPOWERS
THE GUARDS THEN BEGINS TO BREAK INTO THE
SCHOOL, SMASHING WINDOWS AND DOORS...