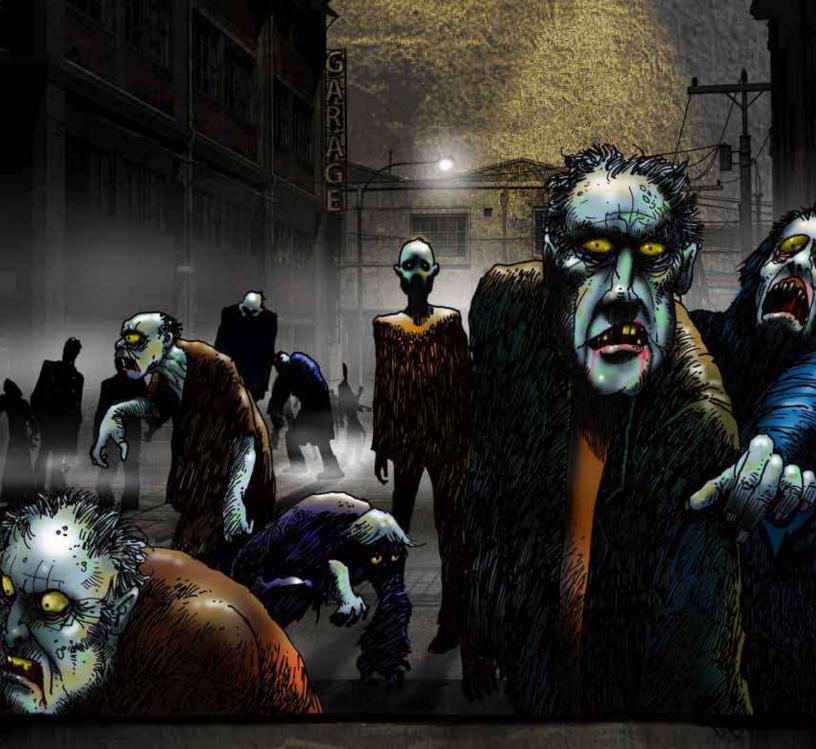

## PART 2

THE ZOMBIE HORDE SURROUNDS AND OVERPOWERS
THE GUARDS THEN BEGINS TO BREAK INTO THE
SCHOOL, SMASHING WINDOWS AND DOORS...