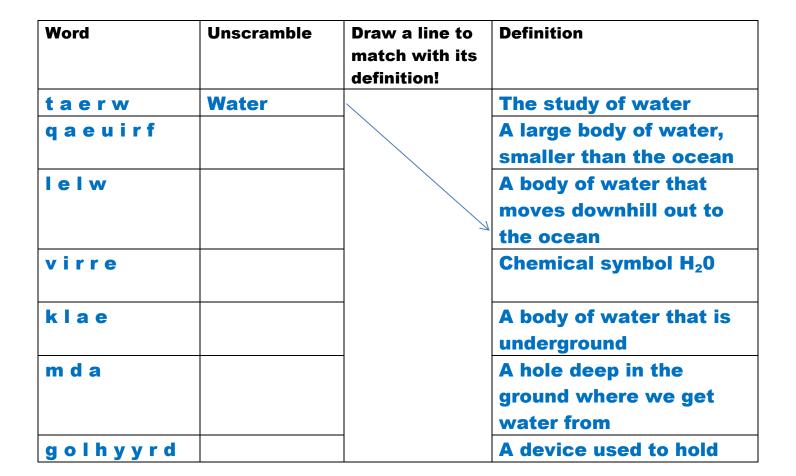

## **Unscramble the Words Water Activity Sheets**

Unscramble the words and then match them to their meaning!

| Answers!  | word      | definition                                        |
|-----------|-----------|---------------------------------------------------|
| taerw     | Water     | Chemical symbol H₂0                               |
| qaeuirf   | Aquifer   | A body of water that is underground               |
| lelw      | Well      | A hole deep in the ground where we get water from |
| virre     | River     | A body of water that moves downhill out to the    |
|           |           | ocean                                             |
| klae      | Lake      | A large body of water, smaller than the ocean     |
| m d a     | Dam       | A device used to hold water back, sometimes       |
|           |           | providing hydro-electric power                    |
| golhyyrdo | Hydrology | The study of water                                |

| 0 | water back, sometimes    |
|---|--------------------------|
|   | providing hydro-electric |
|   | power                    |