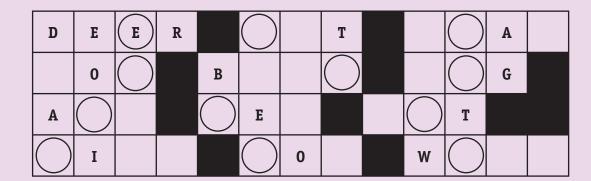

## **Animal Crazy Quilt**

**Step 1.** Unscramble the names of the animals. Then place each of the letters, in order, in the "quilt" box below. Place one letter in each box working across from left to right. To get you started, the first animal name has been completed.

1. ERED D E E R
2. ATR \_\_\_\_ T
3. ELAS \_\_\_ A \_\_\_
4. GDO \_\_\_ O \_\_\_ 5. ABRE B \_\_\_ \_\_ 6. GPI \_\_\_ G
7. TAN A \_\_\_ 8. ELE \_\_ E \_\_\_ 9. ATC \_\_\_ T
10. OILN \_\_ I \_\_\_ 11. OWC \_\_\_ O \_\_\_ 12. FLWO W \_\_\_ \_\_\_

**Step 2.** Place the circled letters, in order, into the spaces below to learn the name of the fastest animal in the world. The first letter, from the word *deer* has been placed for you.

## Which animal is the fastest in the world?

This bird can fly at over 200 miles per hour, making it the fastest animal in the world:

P E \_\_\_ \_ E F \_\_\_ \_ N

Answers on page 8

1. DEER 2. RAT 3. SEAL 10. LION 11. COW 12. WOLF 8. EEL 9. CAT 17. WOLF