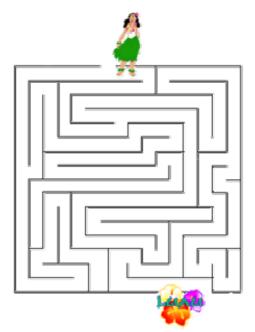

# Lilo & Stitch Activity Sheet

#### WORD SCRAMBLE

Help Lilo to unscramble these character names

ABOCR LBEBSUB

TISHCT

YEKLPALE

ANAPCIT GUATN

IVADD



## LUAU MAZE



Help Nani to get through the maze to the luau

## ODD FLOWER OUT



Which one of these Hawaiian hibiscus flowers ifs different to the others?

#### **COLORING CORNER**



### **WORD SEARCH**

| W | Н    | D | А   | V | Т | D | Е | Ζ | С |
|---|------|---|-----|---|---|---|---|---|---|
| Q | S    | Α | 0   | Α | 0 | L | Т | L | 0 |
| Ρ | Т    | S | W   | М | Х | Н | S | U | S |
| L | Q    | Т | U   | А | Ρ | Т | Α | Ν | Ν |
| Е | Х    | Ρ | Е   | R | Т | М | Е | Ν | Т |
| Α | М    | М | Т   | Т | F | T | Н | Α | Α |
| Κ | Х    | С | С   | Н | L | T | J | Ν | Z |
| L | 0    | Н | J   | Α | D | J | Ν | Т | Α |
| F | N    | N | ш   | н | С | Q | v | G | 0 |
| _ | IN . |   | · · |   | Ŭ |   |   | Ŭ | ~ |
|   |      |   | С   |   |   |   |   |   |   |

Find these words in the puzzle on the lef