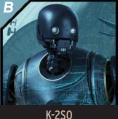

## K-2SO CROSSWORD

- 3. They use the Force for good.
- 5. There are many types of these Imperial soldiers.
- 6. Needs an emperor.
- 9. The Death Star is the biggest one of these.
- 10. K-2SO is this kind of machine.
- 15. The things being shuttled.