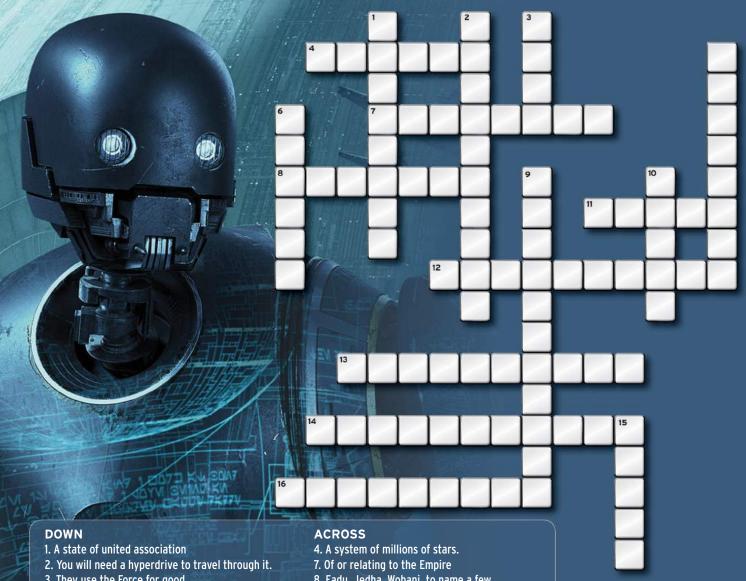

## K-2SO CROSSWORD

- 3. They use the Force for good.
- 5. There are many types of these Imperial soldiers.
- 6. Needs an emperor.
- 9. The Death Star is the biggest one of these.
- 10. K-2SO is this kind of machine.
- 15. The things being shuttled.

- 8. Eadu, Jedha, Wobani, to name a few.
- 11. The power that connects all living things.
- 12. Detailed plans with diagrams.
- 13. An active uprising or revolt.
- 14. Type of imaging that records 3D light.
- 16. A a refusal of obedience or order.

SABASAY DOWN: 1. ALLIANCE | 2. HYPERSPACE | 3. JEDI | 5. TROOPERS | 6. EMPIRE | 9. SUPERWEAPON | 10. DROID | 15. CARGO DABA OT GILLA » ACROSS: 4. GALAXY | 7. IMPERIAL | 8. PLANET | 11. FORCE | 12. SCHEMATICS | 13. INSURGENCY | 14. HOLOGRAPHIC | 16. REBELLION |