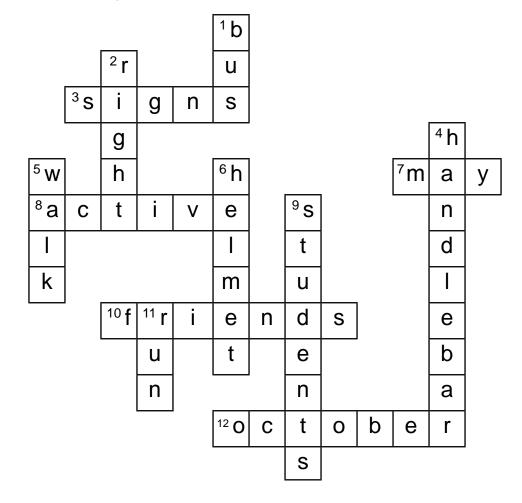

### **Crossword** Answer Key

#### Across

- 3. Obey traffic \_\_\_\_\_ and signals.
- 7. Bike to School Day takes place in the month of \_\_\_\_\_.
- 8. Instead of sitting at home, walking helps kids be \_\_\_\_\_.
- 10. Walking to school is a chance to spend time with your family and \_\_\_\_\_.
- 12. International Walk to School Day takes place in the month of \_\_\_\_\_.

#### Down

- 1. Walk to school instead of riding in a car or \_\_\_\_\_.
- 2. When crossing the street, look left, \_\_\_\_\_ and left again for traffic.
- 4. On your bike, make sure to keep both hands on the \_\_\_\_\_.
- 5. \_\_\_\_\_ or bike to school for International Walk to School Day!
- 6. When riding your bicycle, always wear a \_\_\_\_\_
- 9. Teachers and \_\_\_\_\_ can walk during lunch.
- 11. Walk, don't \_\_\_\_\_ across the street.