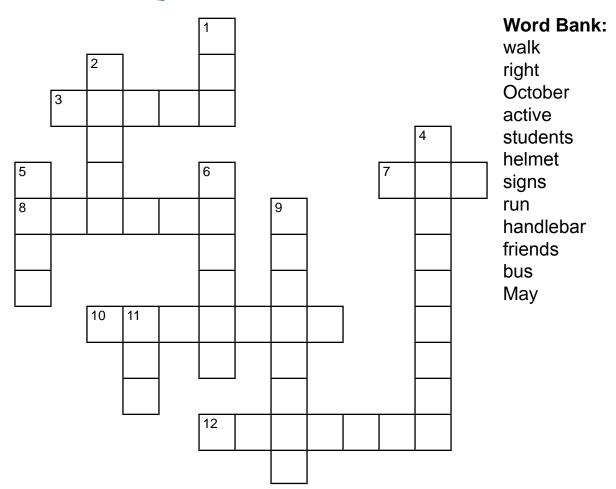

# Crossword

#### Across

- 3. Obey traffic \_\_\_\_\_ and signals.
- 7. Bike to School Day takes place in the month of \_\_\_\_\_.
- 8. Instead of sitting at home, walking helps kids be \_\_\_\_\_.
- 10. Walking to school is a chance to spend time with your family and \_\_\_\_\_.
- 12. International Walk to School Day takes place in the month of \_\_\_\_\_.

#### Down

- 1. Walk to school instead of riding in a car or \_\_\_\_\_.
- 2. When crossing the street, look left, \_\_\_\_\_ and left again for traffic.
- 4. On your bike, make sure to keep both hands on the \_\_\_\_\_.
- 5. \_\_\_\_\_ or bike to school for International Walk to School Day!
- 6. When riding your bicycle, always wear a \_\_\_\_\_.
- 9. Teachers and \_\_\_\_\_ can walk during lunch.
- 11. Walk, don't \_\_\_\_\_ across the street.

www.walkbiketoschool.org